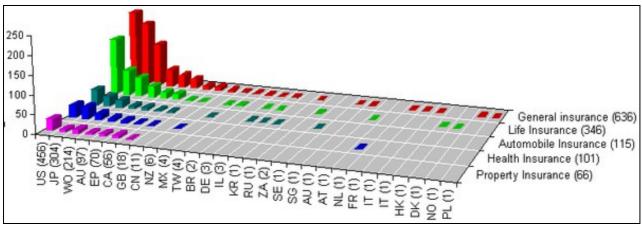

## Country wise IP activity

- · Graph indicates IP activity based on priority country
- United States with 506 patent records is the most happening destination for insurance related IP activities followed by Japan (314) and Australia (9)
- Country code