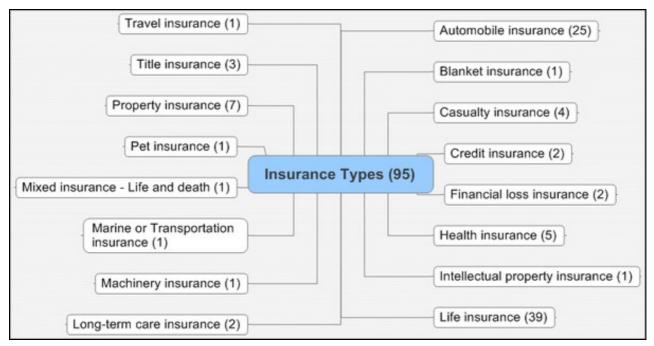

## Distribution of patents - Based on activity

- Above 95 patents further analyzed for more granularity to project various patterns involved
- Trend based on various activities under insurance:
  - ◆ Maximum patent filed on administrative services (24) followed by
  - ◆ Sales force technology (32)