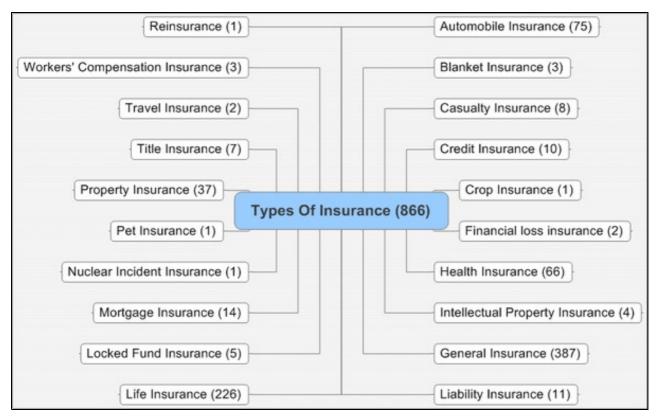

NCIAL ASSURANCE HOLDING is presented as GE FINANCIAL ASSURANCE HOLDING
   NICHIDO FIRE & MARINE INSURANCE, TOKIO MARINE AND FIRE INSURANCE, TOKIO MARINE & NICHIDO LIFE INSURANCE, TOKIO MARINE & NICHIDO FIRE INSURANCE and TOKIO MARINE & FIRE INSURANCE is presented as TOKIO MARINE & FIRE INSURANCE
- NIPPONKOA INSURANCE, NIPPON ELECTRIC and NIPPON LIFE INSURANCE is presented as NIPPON LIFE INSURANCE

## Country wise IP activity

- · Graph indicates IP activity based on priority country
- United States with 506 patent records is the most happening destination for insurance related IP activities followed by Japan (314) and Australia (9)
- Country code

This is supposed to be a flash animation. You'll need the flash plugin and a browser that supports it to view it.

## Insurance type - Overall



0

Types of insurance

## Distribution of assignees in the top ten domains

| Domain / Assignee    | MITSUI SUMITOMO | TOKIO MARINE & NICHIDO | AIOI INSURANCE | NOHAIN | DAI ICHI MUTUAL | GE | COMPUTER SCIENCES | IBM | AIU INSURANCE | HITACHI | SWISS REINSURANCE | MEIJI LIFE INSURANCE | DAIDO LIFE INSURANCE | YASUDA FIRE & MARINE | AMERICAN LIFE INSURANCE | EMPLOYERS REASSURANCE | GENWORTH FINANCIAL | SOMPO JAPAN | ZURICH | AMERICAN INTER, GROUP | SONY | N/A | Total |
|----------------------|-----------------|------------------------|----------------|--------|-----------------|----|-------------------|-----|---------------|---------|-------------------|----------------------|----------------------|----------------------|-------------------------|-----------------------|------------------