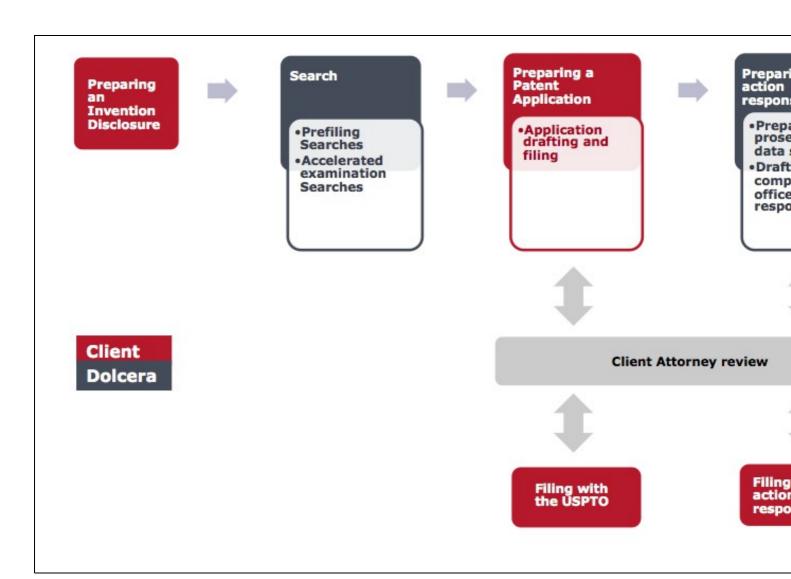

### **Dolcera Workflow**

Overview

Workflow

# **Phases Of Drafting An Office Action Response**

PHASE 1:

Develop Claims Vs Reference chart ( Sample 1, Sample 2) to quickly visualize contested claims and relevant statutes

Provide Prosecution data sheet (Sample 1, Sample 2) reviewing examiner cited prior art per AIA and suggested response approach

Analytics on specific Art unit and/or Examiner allowance rates

Summary package sent to attorney for review and authorization to proceed with response