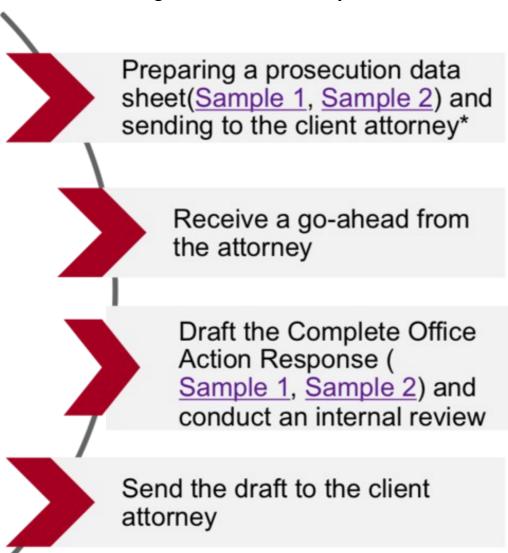

### Overview of Drafting an office action response

• Note: The prosecution data sheet is a brief of the proposed amendment/argument which is sent to the client attorney. This process may be adapted according to client needs.

# **Phases Of Drafting An Office Action Response**

PHASE 1:

Develop Claims Vs Reference chart ( Sample 1, Sample 2) to quickly visualize contested claims and relevant statutes

Provide Prosecution data sheet (Sample 1, Sample 2) reviewing examiner cited prior art per AIA and suggested response approach

Analytics on specific Art unit and/or Examiner allowance rates

Summary package sent to attorney for review and authorization to proceed with response