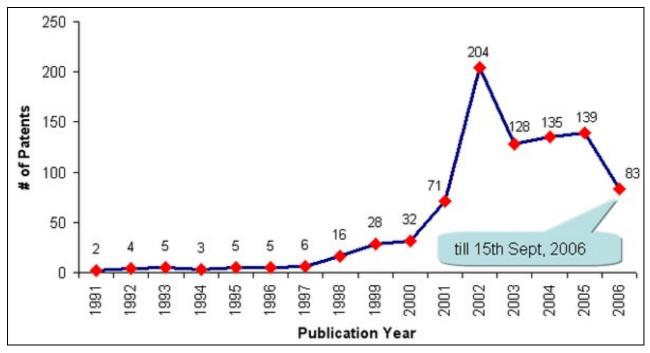

## Year wise IP activity

- Graph depicts IP activity based on publication year
  866 patents filed in a span of 16 years (1991 15th Sept, 2006). Out of which 792 patents filed in last 7 years
  Trend indicates high IP activity during 2002 followed by sudden fall during 2003, since then recovering gradually