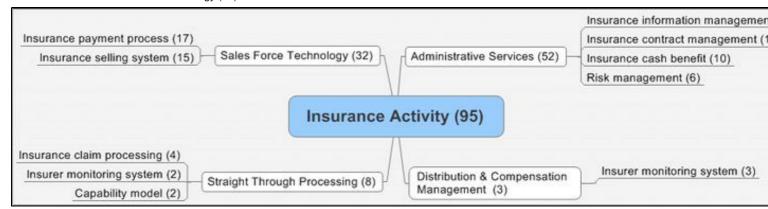

## Distribution of patents - Based on activity

- Above 95 patents further analyzed for more granularity to project various patterns involved
- Trend based on various activities under insurance:
  - ◆ Maximum patent filed on administrative services (24) followed by
  - ◆ Sales force technology (32)