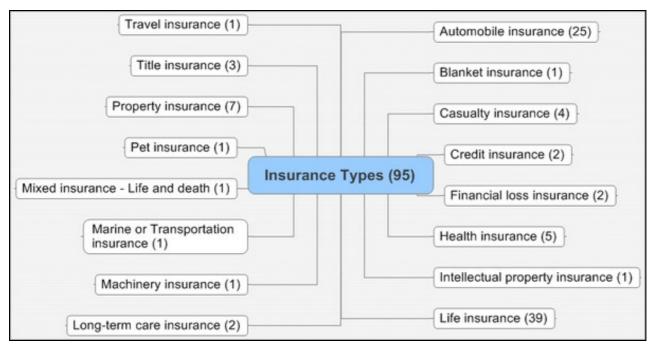

# Trend in least and most crowded domains Distribution of analyzed patents - Based on insurance type

- 95 patents out of 866 randomly picked for analysis and categorized based on type of insurance, number in () indicates # of patent records
   For definitions follow the link
   Trend Top insurance filing sectors
   Maximum number of patents file under life insurance category (39) followed by
   Automobile insurance (25) and
   Property insurance (7)