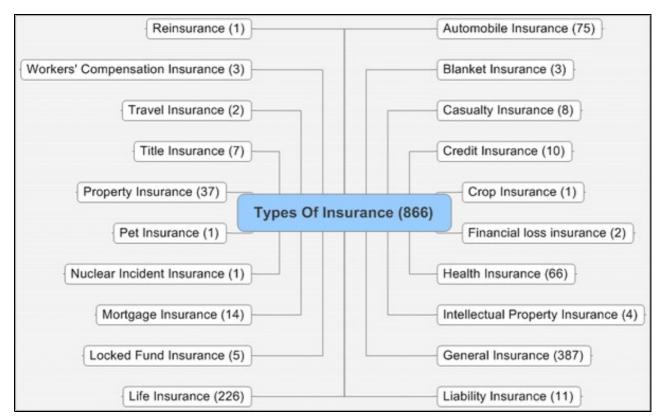

IAL ASSURANCE HOLDING is presented as GE FINANCIAL ASSURANCE HOLDING
   NICHIDO FIRE & MARINE INSURANCE, TOKIO MARINE AND FIRE INSURANCE, TOKIO MARINE & NICHIDO LIFE INSURANCE, TOKIO MARINE & NICHIDO FIRE INSURANCE and TOKIO MARINE & FIRE INSURANCE is presented as TOKIO MARINE & FIRE INSURANCE
- NIPPONKOA INSURANCE, NIPPON ELECTRIC and NIPPON LIFE INSURANCE is presented as NIPPON LIFE INSURANCE

#### Country wise IP activity

- · Graph indicates IP activity based on priority country
- United States with 506 patent records is the most happening destination for insurance related IP activities followed by Japan (314) and Australia (9)
- Country code

This is supposed to be a flash animation. You'll need the flash plugin and a browser that supports it to view it.

## Insurance type - Overall



000

Types of insurance

## Distribution of assignees in the top ten domains

| Domain / Assignee    | MITSUI SUMITOMO | TOKIO MARINE & NICHIDO | AIOI INSURANCE | NIPPON | DAI ICHI MUTUAL | GE | COMPUTER SCIENCES | IBM | AIU INSURANCE | HITACHI | SWISS REINSURANCE | MEIJI LIFE INSURANCE | DAIDO LIFE INSURANCE | YASUDA FIRE & MARINE | AMERICAN LIFE INSURANCE | EMPLOYERS REASSURANCE | GENWORTH FINANCIAL | SOMPO JAPAN | ZURICH | AMERICAN INTER. GROUP | SONY | N/A | Total |
|----------------------|-----------------|------------------------|----------------|--------|-----------------|----|-------------------|-----|---------------|---------|-------------------|----------------------|----------------------|----------------------|-------------------------|-----------------------|----------------