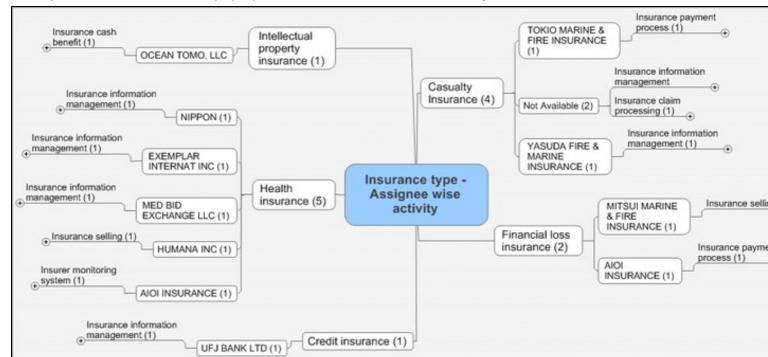

## Insurance type Vs assignee and their activities

#### **Automobile insurance**

000

Automobile insurance - Assignee wise patent distribution Life insurance

Life insurance - Assignee wise patent distribution

Casualty + Health + Credit + Intellectual property and Financial loss insurance - Presented together

Assignee wise patent distribution SWOT Analysis - Insurance sector