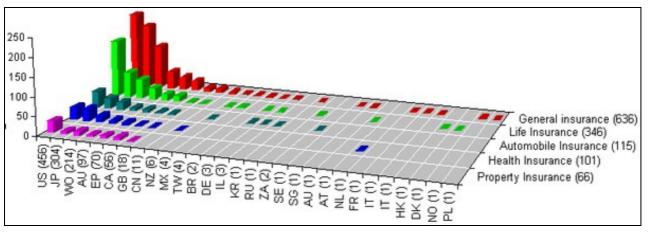

#### Country wise IP activity

- · Graph indicates IP activity based on priority country
- United States with 506 patent records is the most happening destination for insurance related IP activities followed by Japan (314) and Australia (9)
- Country code